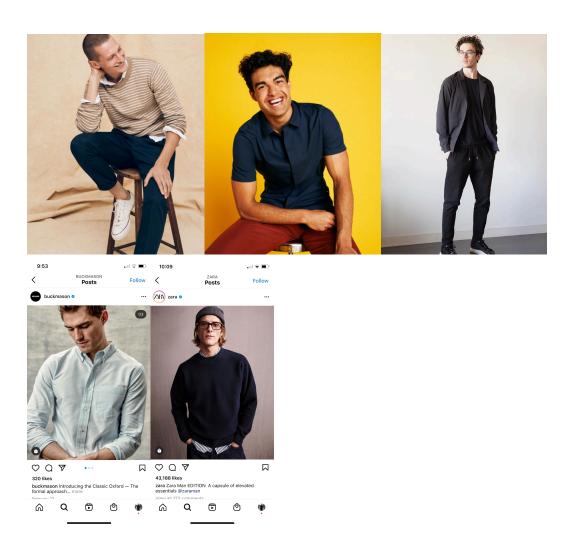

Male: Approachable, friendly, knowledgeable, confident energetic/upbeat - but calm, trendy but not flashy

## STYLING:

- Premium basics Business casual/hipster oxford shirts, crew neck sweaters (over shirt), cardigans, etc
- Trendy glasses
- Can explore different hair lengths
- Can have facial hair scruff and manicured beard
- NO HATS!