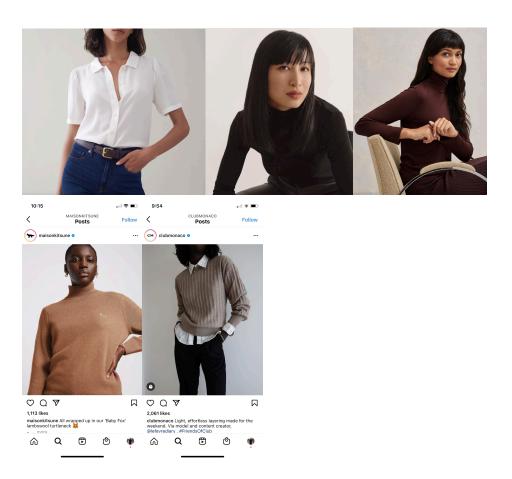

## **CONVENE, VMCC- STYLING GUIDE**

Female: Approachable, friendly, knowledgeable, confident energetic/upbeat but calm, trendy but not flashy

## STYLING:

- Premium basics collared blouse, turtle neck, fitted sweaters, etc
- Trendy glasses
- Can explore different hair styles would be open to something "less convention" but not required
- Open to more color than what's shown above